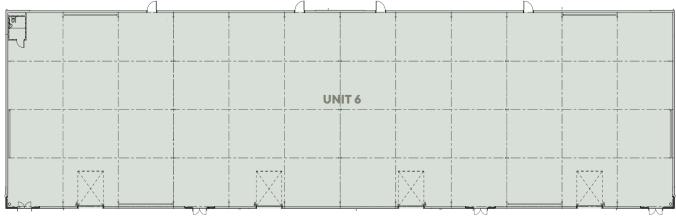

## COMBINED UNIT INTERNAL LAYOUT PLAN - UNIT 6

## WAREHOUSE ACCOMMODATION (GIA)

| UNIT 6, 7, 8 or 9 | 5,282ft <sup>2</sup>  | 490.6m <sup>2</sup>  |
|-------------------|-----------------------|----------------------|
| COMBINED UNITS    | 21,126ft <sup>2</sup> | 1962.6m <sup>2</sup> |