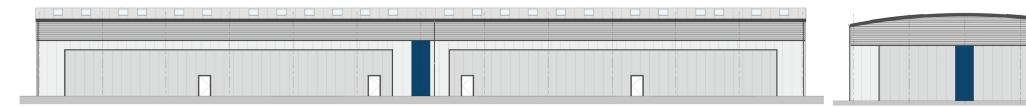

SPECIFICATION UNITS 6-9 | ZONE 1



www.stadiumpoint.co.uk



**PROPOSED SOUTH ELEVATION** 

**PROPOSED EAST ELEVATION** 



## **PROPOSED NORTH ELEVATION**

**PROPOSED WEST ELEVATION** 



A DEVELOPMENT BY





## COMBINED UNIT INTERNAL LAYOUT PLAN - UNIT 6



## WAREHOUSE ACCOMMODATION (GIA)

| UNIT 6, 7, 8 or 9 | 5,282ft <sup>2</sup>  | 490.6m <sup>2</sup>  |
|-------------------|-----------------------|----------------------|
| COMBINED UNITS    | 21,126ft <sup>2</sup> | 1962.6m <sup>2</sup> |

## **BREAKING DOWN THE DETAIL**



TSR TOWLER SHAW ROBERTS

For further information or to arrange a site inspection please contact:

Toby Shaw DDI: 01743 260880 Mobile: 07967721745 Email: toby.shaw@tsrsurveyors.co.uk