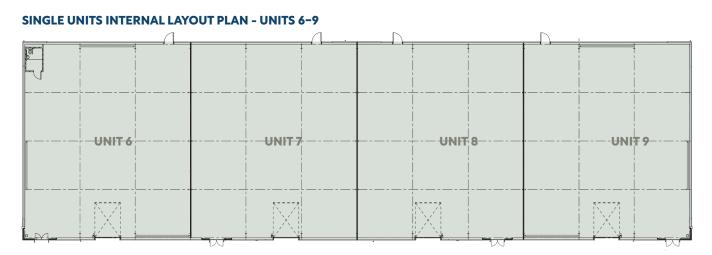

## COMBINED UNIT INTERNAL LAYOUT PLAN - UNIT 6

## WAREHOUSE ACCOMMODATION (GIA)

| UNIT 6, 7, 8 or 9 | 5,282ft <sup>2</sup>  | 490.6m <sup>2</sup>  |
|-------------------|-----------------------|----------------------|
| COMBINED UNITS    | 21,126ft <sup>2</sup> | 1962.6m <sup>2</sup> |