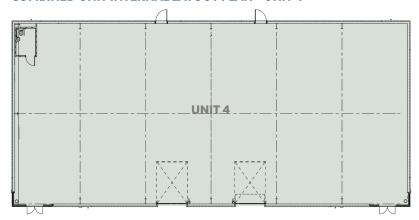

### **COMBINED UNIT INTERNAL LAYOUT PLAN - UNIT 4**

# **WAREHOUSE ACCOMMODATION (GIA)**

| UNIT 3 or 4    | 3,982ft <sup>2</sup> | 369.92m <sup>2</sup> |
|----------------|----------------------|----------------------|
| COMBINED UNITS | 7,964ft <sup>2</sup> | 739.85m <sup>2</sup> |