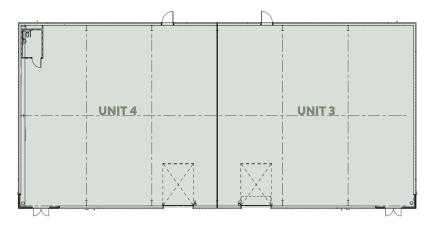

# **SINGLE UNIT INTERNAL LAYOUT PLAN - UNITS 3-4**

# **WAREHOUSE ACCOMMODATION (GIA)**

| UNIT 3 or 4    | 3,982ft <sup>2</sup> | 369.92m <sup>2</sup> |
|----------------|----------------------|----------------------|
| COMBINED UNITS | 7,964ft <sup>2</sup> | 739.85m <sup>2</sup> |