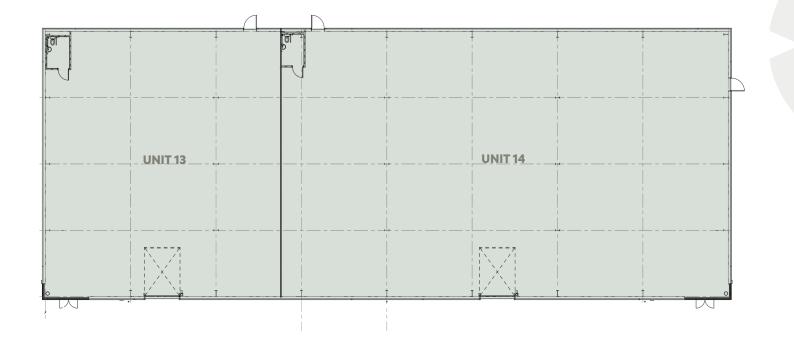

## WAREHOUSE ACCOMMODATION (GIA)

| UNIT 14 | 10,000ft <sup>2</sup> | 929m <sup>2</sup>     |
|---------|-----------------------|-----------------------|
| UNIT 13 | 5,242ft <sup>2</sup>  | 486.98m <sup>2</sup>  |
| TOTAL   | 15,242ft <sup>2</sup> | 1415.98m <sup>2</sup> |