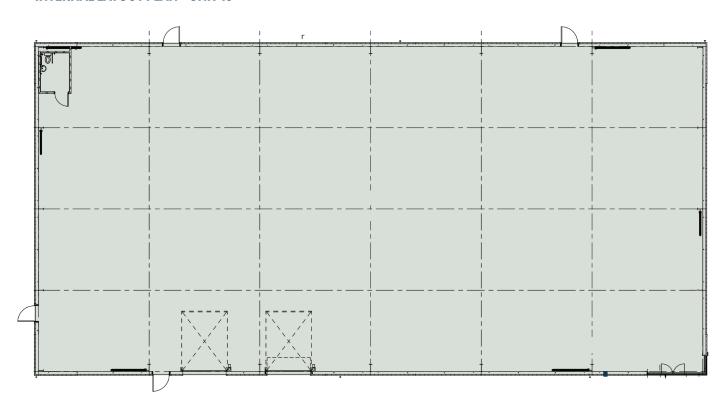

## **INTERNAL LAYOUT PLAN - UNIT 16**

## **WAREHOUSE ACCOMMODATION (GIA)**

**UNIT 16** 

11,651ft<sup>2</sup>

1082m<sup>2</sup>

## **BREAKING DOWN THE DETAIL**

Car Parking 19 spaces

EV Parking 2 spaces

Level Access 2 Doors

Clear internal Height 8m

Floor loading 50 kn/m<sup>2</sup>

PV Ready Roof

CCTV